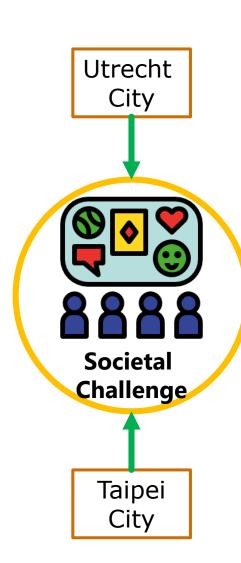

## TGN soft-landing bridge

The mission of TGN is to build bridges between innovation ecosystems in Far East Asia and Europe, offering an attractive internationalization alternative for innovative companies traditionally focused on the US. TGN has established a soft-landing bridge between Utrecht in The Netherlands, Taipei and the other cities in Taiwan. Through events, awards, missions and guidance, the TGN network stimulates and activates both policy makers and entrepreneurs to use the network for the benefit of innovative products and services.

| Taipei/Taiwan/Asia                      | TGN Soft-Landing Bridge | Utrecht/Netherlands/Europe              |  |  |
|-----------------------------------------|-------------------------|-----------------------------------------|--|--|
| Internationalization Strategy & Service | Tiger Accelerator       | TGN Living Lab & Corporate<br>Field Lab |  |  |
| 88 Business Experts & Partners          | Business Angel network  | Incubator & Accelerator network         |  |  |