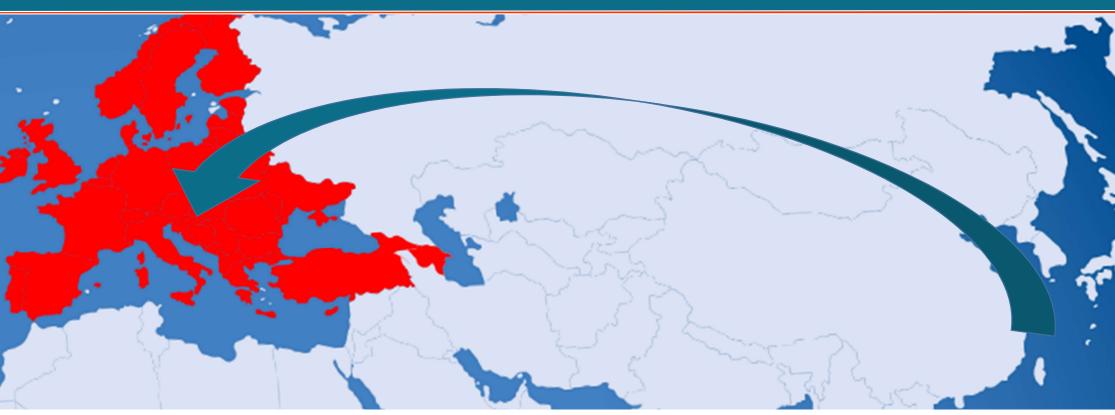

### TGN soft-landing bridge

The mission of TGN is to build bridges between innovation ecosystems in Far East Asia and Europe, offering an attractive internationalization alternative for innovative companies traditionally focused on the US. TGN has established a soft-landing bridge between Utrecht in The Netherlands and Kaohsiung and Taipei in Taiwan. Through events, awards, missions and guidance, the TGN network stimulates and activates both policy makers and entrepreneurs to use the network for the benefit of innovative products and services.

| Taipei/Taiwan/Asia                      | TGN Soft-Landing Bridge | Utrecht/Netherlands/Europe              |  |
|-----------------------------------------|-------------------------|-----------------------------------------|--|
| Internationalization Strategy & Service | Tiger Accelerator       | TGN Living Lab & Corporate Field<br>Lab |  |
| 88 Business Experts & Partners          | Business Angel network  | Incubator & Accelerator network         |  |